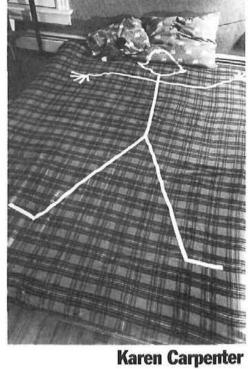

by Sam Gross

The Last Temptation of Gilbert Gottfried II: Crucifixion and the Single Man • 82

(originally published in June 1989)

Famous Dead People's Chalk Lines · 88

by Dave Hanson
Photographed by Peter Kleinman
(originally published in Feb. 1987)